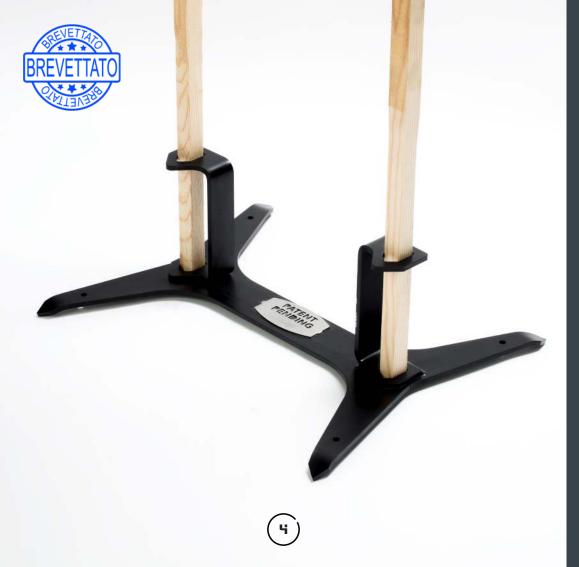

# ATIRO TARGETS PATENTED TEMPLATE HOLDER

Designed to improve resistance to prolonged use on the fields with an innovative design that reduces any damage, breaks or shooting errors, as well as facilitating a faster fielding.

Constructed from the finest structural Swedish steels, thickness 8mm/5/16".

Cut with cnc laser technology, with smooth and precise cut. Assembled with certified welding \*. Yielding at 240 MPa Center distance suitable for poles for flush mounting of the target. Standard hole 30 × 30 mm. available in different sizes chosen by the customer.

Application fields:

pistols of any caliber required by the IPSC, IDPA, LSSA regulations, etc ...Including the PCC category.

Weight: 7.5 kg Overall dimensions in millimeters: 205x605x500