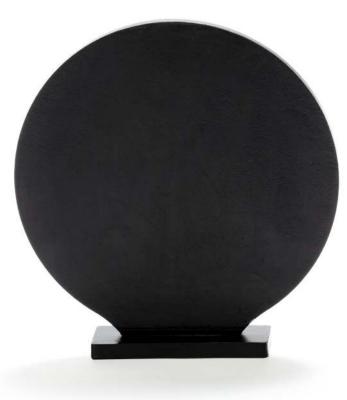

# ATIRO TARGETS STATIC FLAT TARGET

Static flat target, diameter 200 mm. / 8 "thickness 10 mm / 3/8"

Built with the best Swedish ballistic steel, with CNC laser technology, with precise and smooth cutting. Assembled with certified welding. Yielding at 240 MPa.

Application fields: for shot cartridges included in Shotgun activities / competitions. Minimum engagement distance, as per IPSC regulations, etc.

Weight: 2.9 kg Overall dimensions in millimeters: 40x210x200