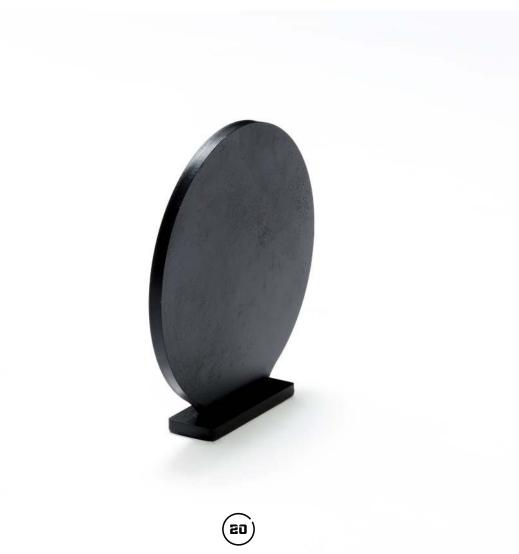

# ATIRO TARGETS STATIC FLAT TARGET

Static flat target, diameter 200 mm. / 8 "thickness 10 mm / 3/8"

Built with the best Swedish ballistic steel, with CNC laser technology, with precise and smooth cutting. Assembled with certified welding. Yielding at 240 MPa.

Application fields: for shot cartridges included in Shotgun activities / competitions. Minimum engagement distance, as per IPSC regulations, etc.

Weight: 2.9 kg Overall dimensions in millimeters: 40x210x200