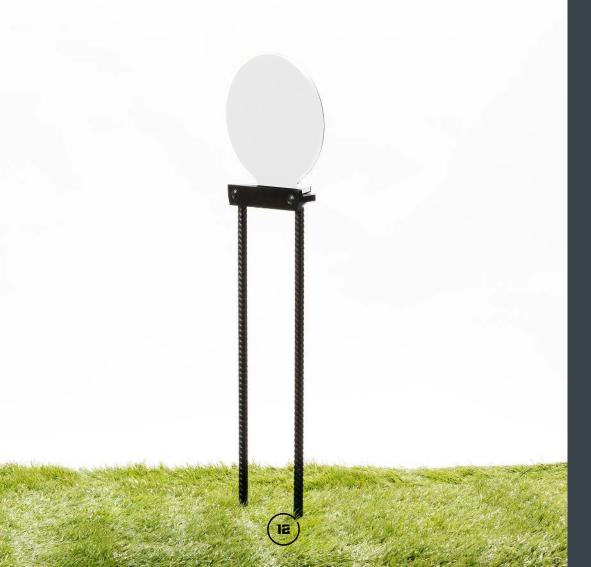

# ATIRO TARGETS STATIC TARGET SUPPORT

Static target support, standard height ata 1000mm / 40".

Designed to improve resistance to prolonged use on the fields with an innovative design that reduces any damage, breakage or shooting errors, as well as facilitating a faster fielding. Constructed of the finest structural Swedish ballistic steel, 8mm / 5/16" thick

Cut with cnc laser technology, with smooth and precise cut. Assembled with certified welding. Yielding at 240 MPa.

Application fields: pistols of any caliber required by the IPSC, IDPA, LSSA regulations, etc ...Including the PCC category.

Weight:8.1 kg Overall dimensions in millimeters: 910x585x500

7