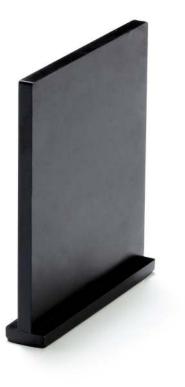

# ATIRO TARGETS PATENTED TEMPLATE HOLDER

Designed to improve resistance to prolonged use on the fields with an innovative design that reduces any damage, breaks or shooting errors, as well as facilitating a faster fielding.

Constructed from the finest structural Swedish steels, thickness 8mm/5/16".

Cut with cnc laser technology, with smooth and precise cut. Assembled with certified welding \*. Yielding at 240 MPa Center distance suitable for poles for flush mounting of the target. Standard hole 30 × 30 mm. available in different sizes chosen by the customer.

Application fields:

pistols of any caliber required by the IPSC, IDPA, LSSA regulations, etc ...Including the PCC category.

Weight: 7.5 kg Overall dimensions in millimeters: 205x605x500