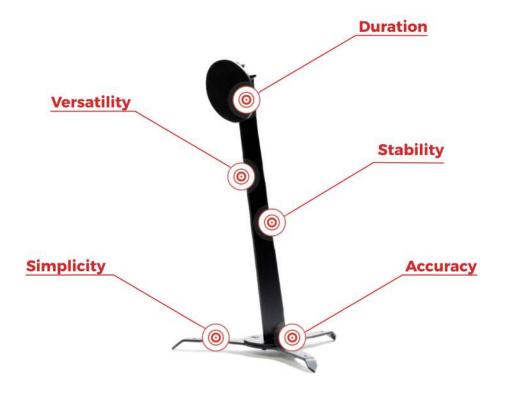

#### DURABILITY

The dynamic shooting targets of ATIRO TARGETS have always been made with the best Swedish ballistic steel on the market. This specific material makes the products for dynamic sport shooting extremely durable over time and there is no longer a bullet that can pierce them.

#### VERSATILITY

In our shop, both professional and amateur shooters can find the model that best helps them concentrate, certain of an excellent yield whatever their choice. ATIRO Targets products are for anyone who loves the world of dynamic sport shooting, at every level.

### STABILITY

We know how important it is for dynamic shooting targets to be stable and safe. This is why we have invested a lot, to make our products impact resistant and rebound proof to avoid personal injury. Without giving up on Made in Italy design.

### SIMPLICITY

The ATIRO Targets products are studied and designed to be extremely simple in the assembly and disassembly of all their parts, this is because we want shooters to waste as little time as possible to devote themselves completely to their passion, dynamic sport shooting.

## ACCURACY

The experience and passion of 50 years are present in all the products made by the ATIRO Targets team. The targets for dynamic sports shooting in Swedish ballistic steel are treated in detail, to ensure maximum reliability and safety for those who use them: nothing is left to chance.