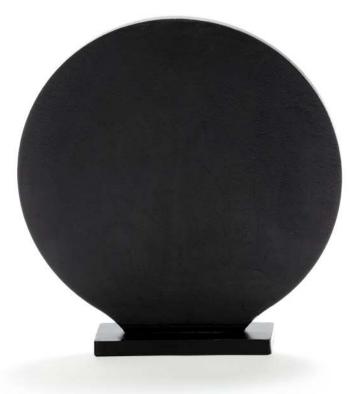

## ATIRO TARGETS STATIC FLAT TARGET 8 mm HARDOX

Static flat target, diameter 200mm / 8 "thickness 8mm 5/16".

Built with the best Swedish ballistic steel, with cnc laser technology, beware of minor thermal alteration with precise and smooth cut. Assembled with certified welding. With strength HBW 500.

Application fields: pistols of all calibers, required by the regulations IPSC, IDPA, LSSA etc ... Including the PCC category.

Minimum engagement distance 7 m. / 8 yd.

Weight: 2.3 kg Overall dimensions in millimeters: 40x210x200