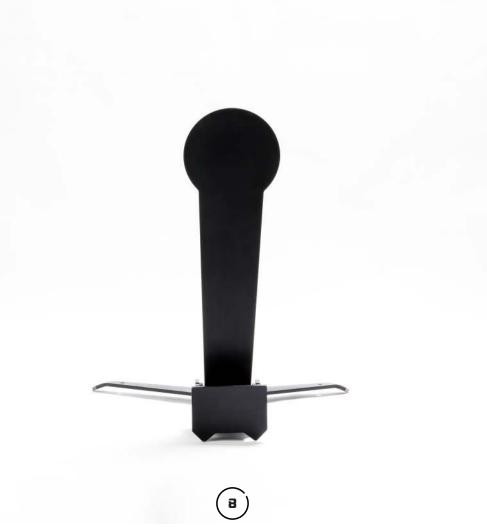

# ATIRO TARGETS STATIC TARGET SUPPORT

Static target support, standard height ata 1000mm / 40".

Designed to improve resistance to prolonged use on the fields with an innovative design that reduces any damage, breakage or shooting errors, as well as facilitating a faster fielding. Constructed of the finest structural Swedish ballistic steel, 8mm / 5/16" thick

Cut with cnc laser technology, with smooth and precise cut. Assembled with certified welding. Yielding at 240 MPa.

Application fields: pistols of any caliber required by the IPSC, IDPA, LSSA regulations, etc ...Including the PCC category.

Weight:8.1 kg Overall dimensions in millimeters: 910x585x500

7